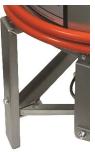

#### Differentiator:

- · Fully stackable.
- Shielded control panel.
- Pipe tidy system
- · Easily accessible hose connections
- 2mm gauge legs with triangular strengthening brace for durability