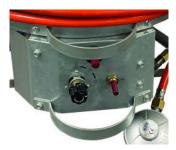

**Shielded Control Panel** 

Braced Legs and 2mm gauge

Hose Storage System

#### Differentiator:

- · Fully stackable.
- Shielded control panel.
- Pipe tidy system
- · Easily accessible hose connections
- 2mm gauge legs with triangular strengthening brace for durability