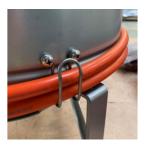

**Shielded Control Panel** 

Braced Legs and 2mm gauge

Hose Storage System

#### Differentiator:

- · Fully stackable.
- Shielded control panel.
- Pipe tidy system
- · Easily accessible hose connections
- 2mm gauge legs with triangular strengthening brace for durability