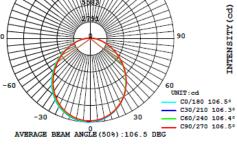

is the latest edition to the Elite energy efficient LED lighting range. Using the latest technology LED's, the Apollo produces 39000lm offering great light coverage over wide areas (225m<sup>2</sup>).











## **Specification:**

- 39000lm output.
- Robust design with glare free optical diffuser
- 10 meters of H05RNF Cable.
- 3.6m fully powder coated mechanical winch mast system – working range from 2.1 – 3.6M
- Locking tilt bracket allowing the head to be directed to where the light is required.
- Fully CE compliant and manufactured to meet IP65 and IK08.
- Highly efficient 130lm/w
- Comes with a durable carry bag for user convenience and transit protection.
- Tripod includes cable management quick release indexing pins for increased safety.
- Only 300W power consumption.

















For more quality products please scan here







The Hire Supply Company (UK) Limited







0208 830 8333