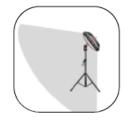

## **Description:**

The Elite Apollo LED UFO Area Light is the latest edition to the Elite energy efficient LED lighting range. Using the latest technology LED's, the Apollo produces 39000lm offering great light coverage over wide areas (225m<sup>2</sup>).

## **Specification:**

- 39000lm output.
- Robust design with glare free optical diffuser
- 10 meters of H05RNF Cable.
- 3.6m fully powder coated mechanical winch mast system – working range from 2.1 – 3.6M
- Locking tilt bracket allowing the head to be directed to where the light is required.
- Fully CE compliant and manufactured to meet IP65 and IK08.
- Highly efficient 130lm/w
- Comes with a durable carry bag for user convenience and transit protection.
- Tripod includes cable management quick release indexing pins for increased safety.
- Only 300W power consumption.