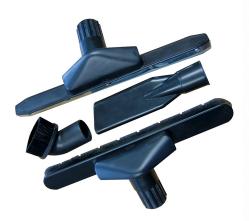

- 2 x 1000 Watt Motor
- Voltage 110
- Tank Volume 60L
- High Impact Blown Mould Tank
- Rear Dump Pipe For Dispensing Of Sucked Up Water
- Full Set Of Tools For Wet Or Dry Work
- Volume Of Airflow 106l/s
- L Class Vacuum
- Weight 30kg