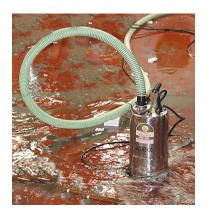

## **Description:**

RSD400 Residue pump also known as a puddle sucker has the ability to pump water down to approx 1mm while the remaining flood water can be swept into the pump for removal

## Specification:

- Stainless steel case
- Stepped outlet
- 400 Watt heavy duty motor
- Centrifugal Impeller
- 10m cable available in 110 volt or 240 volt
- Weight–9.5kg

\*\*OPTIONAL EXTRA\*\* 1 ¼" LAYFLAT HOSE AVAILABLE IN 10M