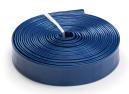

## Specification:

- Stainless steel case
- Stepped outlet
- 400 Watt heavy duty motor
- Centrifugal Impeller
- 10m cable available in 110 volt or 240 volt
- Weight–9.5kg

\*\*OPTIONAL EXTRA\*\* 1 ¼" LAYFLAT HOSE AVAILABLE IN 10M