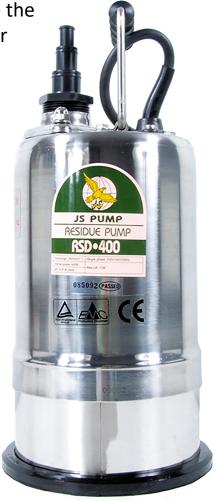

## **Description:**

RSD400 Residue pump also known as a puddle sucker has the ability to pump water down to approx 1mm while the remaining flood water can be swept into the pump for removal

## Product Code: RSD400

## Specification:

- Stainless steel case
- Stepped outlet
- 400 Watt heavy duty motor
- Centrifugal Impeller
- 10m cable available in 110 volt or 240 volt
- Weight–9.5kg

\*\*OPTIONAL EXTRA\*\* 1 ¼" LAYFLAT HOSE AVAILABLE IN 10M