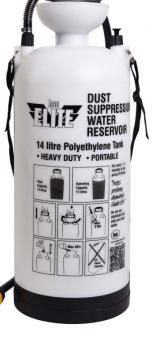

# Elite 14 Litre Dust Suppression Sales Specification Sheet

### **Description:**

The Elite Dust Suppression Water Bottle following on from customer feedback has been designed specifically for the Tool Hire and Construction industries.

Used for suppressing dust created during drilling, cutting and grinding applications the MGSDS has many unique features such as a Reinforced Base, Neoprene Seals, Anti Kink Hose Spring Support and water-resistant screenprinted Instructions and Warning labels to name but a few.

This Water Bottle comes with a standard hose connection which allows this bottle to be used with most disc cutters on the market today.

## Specification:

- Easy fill water opening
- Reinforced base section
- Super tough polyethylene water tank
- Viton seals
- Standard machine hose connector included
- Water-resistant screen-printed instructions on the unit for operator convenience.
- Hose Length: 3m anti-kink
- Carry strap included
- Tank: 14 litre
- Max. pressure 3 Bar
- Weight: 2.2kg net 2.7kg gross
- Dimensions 63 x 22cm (height x diameter)

SALES: Telephone: 0845 3090707

Rough Service

2.6KG

Tank 14 ltr

| ( |    | 10 |
|---|----|----|
| I | ٢œ | )  |
| l |    | ĺ  |

Pressure Valve