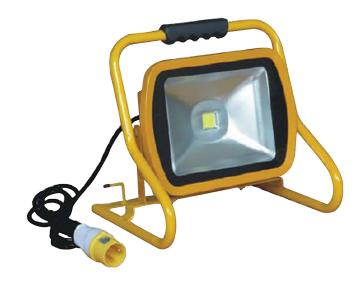

## **Description:**

Elite is a manufacturer of high quality products that are specifically built to withstand the rigors of the construction industry. This Elite 60w LED floor standing work light gives out the biggest lumens output (6000Lm) in the Elite LED range. Perfect for contractors in the darkest places

**Product Code: LED60W110** 

## **Specification:**

- Heavy Duty Steel Frame
- 5m 1.5mm H07RN-F Cable With A Fitted 16A 110V Plug
- Power Input: AC100-240 Volt 50Hz
- 6000 Lumens
- Epistar LED: 50,000 Hours Life
- 120° Light Spread
- **IP65** Rated Light Head
- Dimensions: 34cm x 30cm x 36cm (H x W x D)
- Weight: 5.3kg