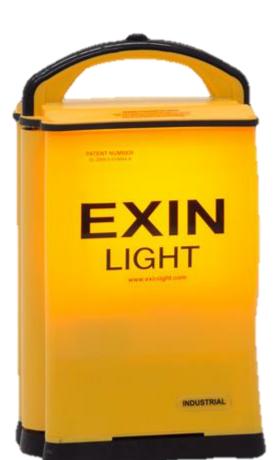

## **Description:**

The IN1600L DS patented light is powerful whilst providing a solid run time. This robust and durable model in the EXIN Light Portable Industrial Lighting Range has a larger area of illumination and has a double sided light head.

## Product Code: IN1600LDS

16ooLm each side

## **Specification:**

- Double Sided:
- Battery Charge Time:
- Battery Run Time:
- Lumens:
- Charging Voltage:
- Depth:
- Width:
- Height (Closed): •
- Height (Open):
- Weight:

- Yes
- 7-8hrs
- Single Side: 16-18hrs, Double Side: 8-10hrs
- 1600Lm Each Side
- 100-240v & 12/24v
- 222mm
- 335mm
- 582mm
- 1150mm
- 7.95kg
- The Hire Supply Company (UK) Limited