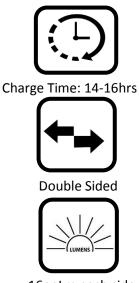

## Specification:

- Double Sided:
- Battery Charge Time:
- Battery Run Time:
- Lumens:
- Charging Voltage:
- Depth:
- Width:
- Height (Closed):
- Height (Open):
- Weight:

- Yes
- 14-16hrs
- Single Side:28-30hrs, Double Side: 16-18hrs
- 1600Lm Each Side
- 100-240v & 12/24v
- 222mm
- 335mm
- 582mm
- 1150mm
- nt: 11.3kg