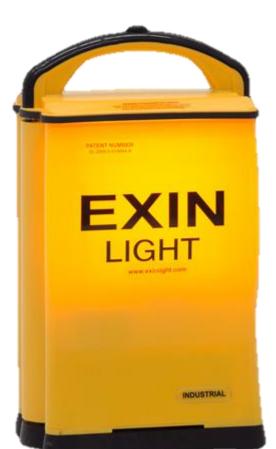

## **Description:**

The IN1600LB DS patented light is powerful whilst providing a solid run time. This robust and durable model in the EXIN Light Portable Industrial Lighting Range has a larger area of illumination and has a double sided light head. The IN1600LB boasts a bigger battery and has a considerably longer run time.

## Product Code: IN1600LBDS

1600Lm each side