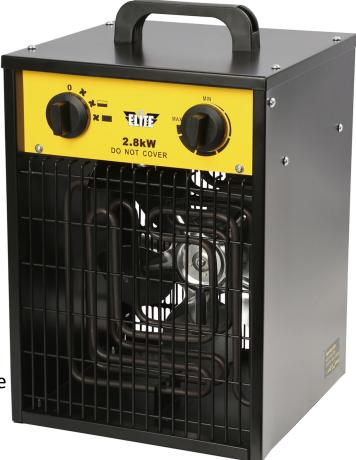

## **Description:**

Elite is a manufacturer of high quality products that are built to specifically withstand the rigors of the construction industry. The Elite Fan Heater is small but powerful boasting an incredible 2.8Kw output and has 3 control settings which means that during the summer months, this Fan Heater can be put on fan only to keep you cool on site.

## **Specification:**

- Fitted With a 32 Amp Plug And H05VV-F 4.0mm Black Rubber Cable
- 2 x 1400w Heating Elements
- 110v 50Hz
- 1300RPM 30w Motor
- 3 Control Settings:Fan, Half Heat (1400w) & Full Heat (2800w)
- Dimensions:295 x 295 x 435mm
- Weight: 5kg