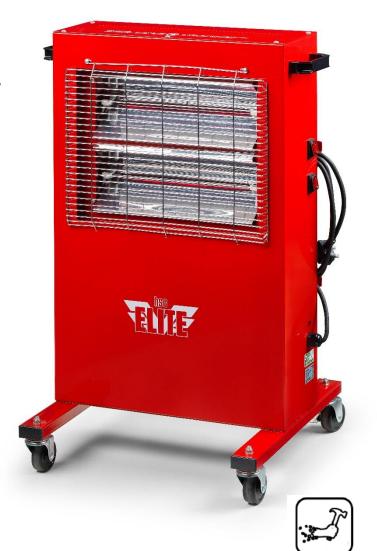

## **Description:**

The Elite Heat EH1102400W & EH2402400W is a fully powder coated metal construction heater using two Quartz Infrared heating lamp providing instant heat when required.

Ideal for workshops, garages and any industrial applications where performance and durability is required.

Using the SK15 lamp lamps with a 250mm pre wired ends. Internal bi axis safety switch for increased protection. Lightweight and manoeuvrable design for ease of use.

**Product Code:** EH2402400W - 240V

EH1102400W - 110V

## **Specification:**

- Maximum 2400W heat output, half power 1200W.
- Available in both 110V and 240V variants
- 4 castors ensuring manoeuvrability, 2 of which are lockable
- 2X SK15 lamps
- Fully CE compliant.

### **Differentiator:**

- Compact and robust design with fully powder coated sheet steel
- Instant heat, achieves full power within seconds.
- Highly polished reflector ensure maximum heat output
- Minimal assembly to save time.