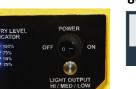

### Specification:

- 36W 3600lm output
- 3 power setting allowing for extended runtimes up to 30 hours - you won't be left in the dark.
- 4 stage battery status indicator check status before you get on site.
- 1200mm diffusor height illuminates a standard ceiling without shadowing
- · Carry handle in centre of product, perfectly balanced, and weighted base for stability
- Solid state LED technology
- CRI >80 and colour temperature of 6400K
- Fully CE / UKCA compliant and manufactured to meet IP54 and IK08.

For more quality products please

scan here

8-30 hrs

Affixed charging cable in storage box

User interface and battery status display