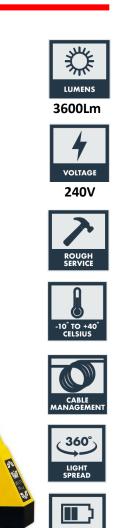

The high output 360° light distribution delivers 3600lm and large battery capacity allows the user 100% light output for a full 8 hours!

Part No. DL36R

### Specification:

- 36W 3600lm output
- 3 power setting allowing for extended runtimes up to 30 hours - you won't be left in the dark.
- 4 stage battery status indicator check status before you get on site.
- 1200mm diffusor height illuminates a standard ceiling without shadowing
- · Carry handle in centre of product, perfectly balanced, and weighted base for stability
- Solid state LED technology
- CRI >80 and colour temperature of 6400K
- Fully CE / UKCA compliant and manufactured to meet IP54 and IK08.

#### **Technical:**

- Voltage 110-230V 50/60Hz
- Plug 230V 13A BS1363
- Weight 5.1kg
- Dims 380 x 330 x 1200mm (LxDxH)
- Battery Li Ion 14.4V 18.2AH
- Power setting 3 (100% 3600lm, 50% 1800lm, 25% 1000lm)