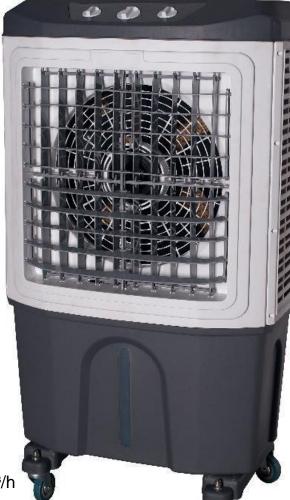

# Elite BCE60L Evaporative Cooler Sales Specification Sheet

## Specification:

- Power Supply: 240v 50Hz
- Motor Power: 150w
- Pump Power: 18w
- Air Volume: 8000cfm / 13592 m<sup>3</sup>/h
- Cooling Effect: 4 12 °C
- Noise Level: ≤79 Dba
- Fan Type: Axial
- Water Tank Capacity: 70L
- Dimensions: 680 x 420 x 1250mm
- Weight: 18.5kg