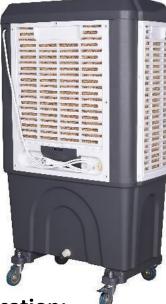

# Elite BCE60L Evaporative Cooler Sales Specification Sheet

#### Product Code: BCE60L

## Specification:

- Power Supply: 240v 50Hz
- Motor Power: 150w
- Pump Power: 18w
- Air Volume: 8000cfm / 13592 m<sup>3</sup>/h
- Cooling Effect: 4 12 °C
- Noise Level: ≤79 Dba
- Fan Type: Axial
- Water Tank Capacity: 70L
- Dimensions: 680 x 420 x 1250mm
- Weight: 18.5kg